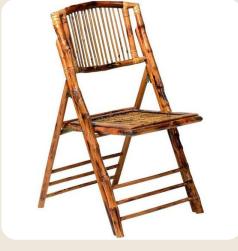

### CHAIRS

We have a gorgeous range of dining chairs to suit any style and event. Mix and match these pieces to create the most amazing reception or sit-down event.

Walnut Bentwood

Bamboo Folding

Oak Crossback