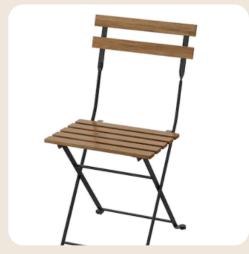

HEART +
TIMBER

Heart + Timber have a gorgeous range of furniture, that will help to bring your event to life

SOUTH COAST,
ILLAWARRA,
SOUTHERN HIGHLANDS
AND MORE...



QUALITY + AFFORDABLE FURNITURE PIECES FOR YOUR NEXT EVENT









### CHAIRS

We have a gorgeous range of dining chairs to suit any style and event. Mix and match these pieces to create the most amazing reception or sit-down event.







Walnut Bentwood

Bamboo Folding

Oak Crossback







White Bentwood

Timber Tuscan

White Mode

## BENCH SEATS + STOOLS

Perfect pieces to create magical spaces at your event. From ceremonies to dining, bar seating and more...







Timber Bench

White Bench

Black Stool







White Stool

White Stool Small

Timber Stool

### DINING TABLES

Create a beautiful setting with our handmade quality dining tables. Two choices to choose from. These tables seat 8 to 10 people comfortably.







#### **Timber Dining Tables**

These come with timber trestle legs and can seat 8 to 10 people comfortably.

2.4m Long x 1m Wide







#### White Timber Dining Tables

These come with timber trestle legs and can seat 8 to 10 people comfortably.

2.4m Long x 1m Wide

# LOUNGE FURNITURE

Create breakout areas at your event with our range of lounge furnit