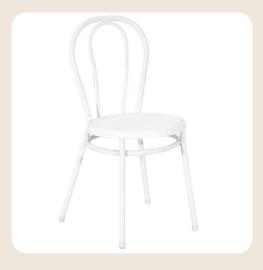

HEART +
TIMBER

Heart + Timber have a gorgeous range of furniture, that will help to bring your event to life

SOUTH COAST,
ILLAWARRA,
SOUTHERN HIGHLANDS
AND MORE...



QUALITY + AFFORDABLE FURNITURE PIECES FOR YOUR NEXT EVENT









### CHAIRS

We have a gorgeous range of dining chairs to suit any style and event. Mix and match these pieces to create the most amazing reception or sit-down event.







Walnut Bentwood

Bamboo Folding

Oak Crossback







White Bentwood

Timber Tuscan

White Mode

## BENCH SEATS + STOOLS

Perfect pieces to create magical spaces at your event. From ceremonies to dining, bar seating and more...







Timber Bench

White Bench

Black Stool







White Stool

White Stool Small

Timber Stool

### DINING TABLES

Create a beautiful setting with our handmade quality dining tables. Two choices to choose from. These tables seat 8 to 10 people comfortably.







#### **Timber Dining Tables**

These come with timber trestle legs and can seat 8 to 10 people comfortably.

2.4m Long x 1m Wide







#### White Timber Dining Tables

These come with timber trestle legs and can seat 8 to 10 people comfortably.

2.4m Long x 1m Wide

# LOUNGE FURNITURE

Create breakout areas at your event with our range of lounge furn