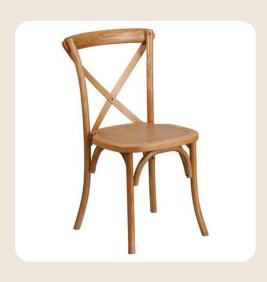

### CHAIRS

We have a gorgeous range of dining chairs to suit any style and event. Mix and match these pieces to create the most amazing reception or sit-down event.

Walnut Bentwood

Bamboo Folding

Oak Crossback