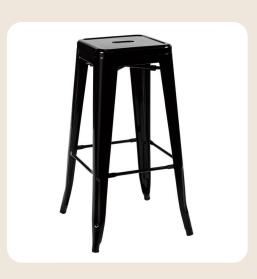

## BENCH SEATS + STOOLS

Perfect pieces to create magical spaces at your event. From ceremonies to dining, bar seating and more...

Timber Bench

White Bench

Black Stool

White Stool

White Stool Small

Timber Stool

Available in white and black