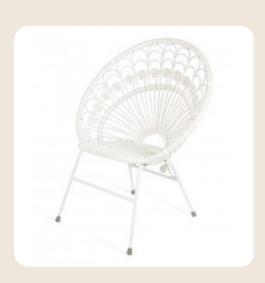

## LOUNGE FURNITURE

Create breakout areas at your event with our range of lounge furniture

Vintage Timber Chairs

**Boho Double** 

**Boho Single** 

**Peacock Chair** 

Wine Barrel

Geo Bar Table