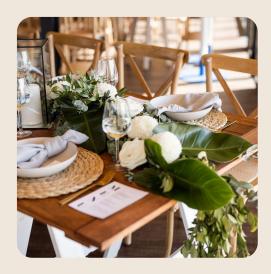

### DINING TABLES

Create a beautiful setting with our handmade quality dining tables. Two choices to choose from. These tables seat 8 to 10 people comfortably.

#### White Timber Dining Tables

These come with timber trestle legs and can seat 8 to 10 people comfortably.

2.4m Long x 1m Wide