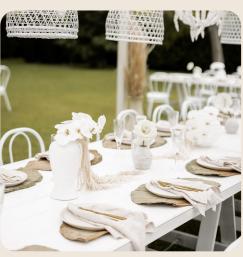

### DINING TABLES

Create a beautiful setting with our handmade quality dining tables. Two choices to choose from. These tables seat 8 to 10 people comfortably.

#### White Timber Dining Tables

These come with timber trestle legs and can seat 8 to 10 people comfortably.

2.4m Long x 1m Wide