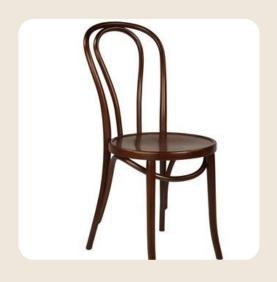

### CHAIRS

We have a gorgeous range of dining chairs to suit any style and event. Mix and match these pieces to create the most amazing reception or sit-down event.

Walnut Bentwood

Bamboo Folding

Oak Crossback