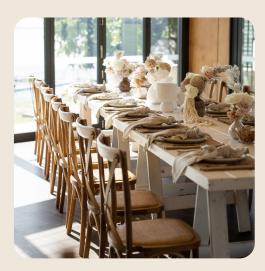

### DINING TABLES

Create a beautiful setting with our handmade quality dining tables. Two choices to choose from. These tables seat 8 to 10 people comfortably.

#### **Timber Dining Tables**

These come with timber trestle legs and can seat 8 to 10 people comfortably.

2.4m Long x 1m Wide