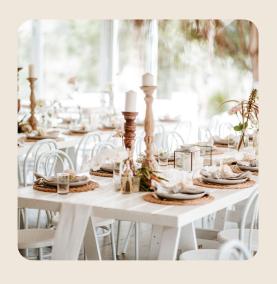

### DINING TABLES

Create a beautiful setting with our handmade quality dining tables. Two choices to choose from. These tables seat 8 to 10 people comfortably.

#### **Timber Dining Tables**

These come with timber trestle legs and can seat 8 to 10 people comfortably.

2.4m Long x 1m Wide