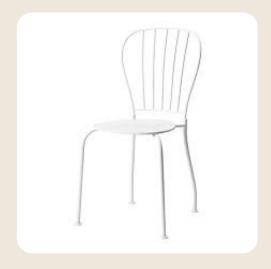

HEART +
TIMBER

Heart + Timber have a gorgeous range of furniture, that will help to bring your event to life

SOUTH COAST,
ILLAWARRA,
SOUTHERN HIGHLANDS
AND MORE...



QUALITY + AFFORDABLE FURNITURE PIECES FOR YOUR NEXT EVENT









### CHAIRS

We have a gorgeous range of dining chairs to suit any style and event. Mix and match these pieces to create the most amazing reception or sit-down event.







Walnut Bentwood

Bamboo Folding

Oak Crossback







White Bentwood

Timber Tuscan

White Mode

## BENCH SEATS + STOOLS

Perfect pieces to create magical spaces at your event. From ceremonies to dining, bar seating and more...







Timber Bench

White Bench

Black Stool







White Stool

White Stool Small

Timber Stool

### DINING TABLES

Create a beautiful setting with our handmade quality dining tables. Two choices to choose from. These tables seat 8 to 10 people comfortably.







#### **Timber Dining Tables**

These come with timber trestle legs and can seat 8 to 10 people comfortably.

2.4m Long x 1m Wide







#### White Timber Dining Tables

These come with timber trestle legs and can seat 8 to 10 people comfortably.

2.4m Long x 1m Wide

# LOUNGE FURNITURE

Create breakout areas at your event with our range of lounge furnitur