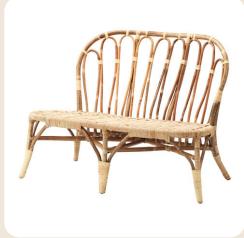

# LOUNGE FURNITURE

Create breakout areas at your event with our range of lounge furniture

Jute Chair

Hawaiian Chair

Callala Chair

Tilbury Chair

Bay Double

Bay Single