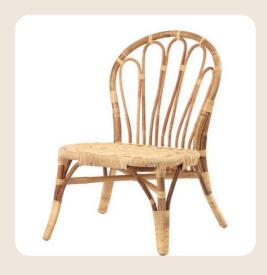

# LOUNGE FURNITURE

Create breakout areas at your event with our range of lounge furniture

Jute Chair

Hawaiian Chair

Callala Chair

Tilbury Chair

Bay Double

Bay Single

## LOUNGE FURNITURE

Create breakout areas at your event with our range of lounge furniture

Vintage Timber Chairs

**Boho Double** 

**Boho Single** 

**Peacock Chair** 

Wine Barrel

Geo Bar Table