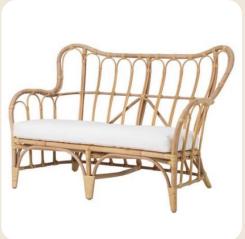

# LOUNGE FURNITURE

Create breakout areas at your event with our range of lounge furniture

Jute Chair

Hawaiian Chair

Callala Chair

Tilbury Chair

Bay Double

Bay Single

## LOUNGE FURNITURE

Create breakout areas at your event with our range of lounge furniture

Vintage Timber Chairs

**Boho Double** 

**Boho Single** 

**Peacock Chair** 

Wine Barrel

Geo Bar Table