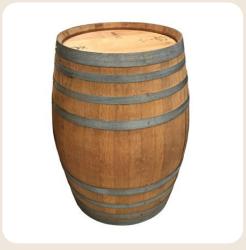

## LOUNGE FURNITURE

Create breakout areas at your event with our range of lounge furniture

Vintage Timber Chairs

**Boho Double** 

**Boho Single** 

**Peacock Chair** 

Wine Barrel

Geo Bar Table