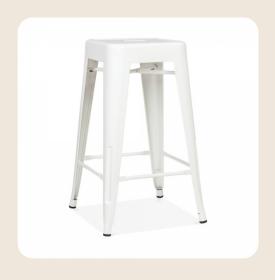

## BENCH SEATS + STOOLS

Perfect pieces to create magical spaces at your event. From ceremonies to dining, bar seating and more...

Timber Bench

White Bench

Black Stool

White Stool

White Stool Small

Timber Stool