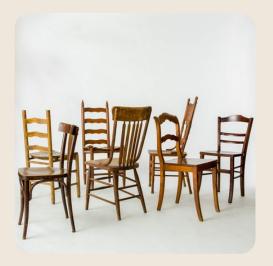

## LOUNGE FURNITURE

Create breakout areas at your event with our range of lounge furniture

Vintage Timber Chairs

**Boho Double** 

**Boho Single** 

**Peacock Chair** 

Wine Barrel

Geo Bar Table