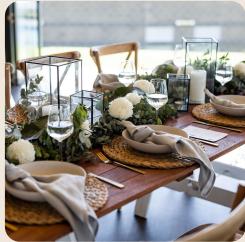

### DINING TABLES

Create a beautiful setting with our handmade quality dining tables. Two choices to choose from. These tables seat 8 to 10 people comfortably.

#### **Timber Dining Tables**

These come with timber trestle legs and can seat 8 to 10 people comfortably.

2.4m Long x 1m Wide