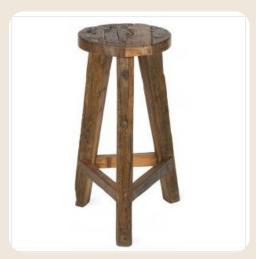

## BENCH SEATS + STOOLS

Perfect pieces to create magical spaces at your event. From ceremonies to dining, bar seating and more...

Timber Bench

White Bench

Black Stool

White Stool

White Stool Small

Timber Stool